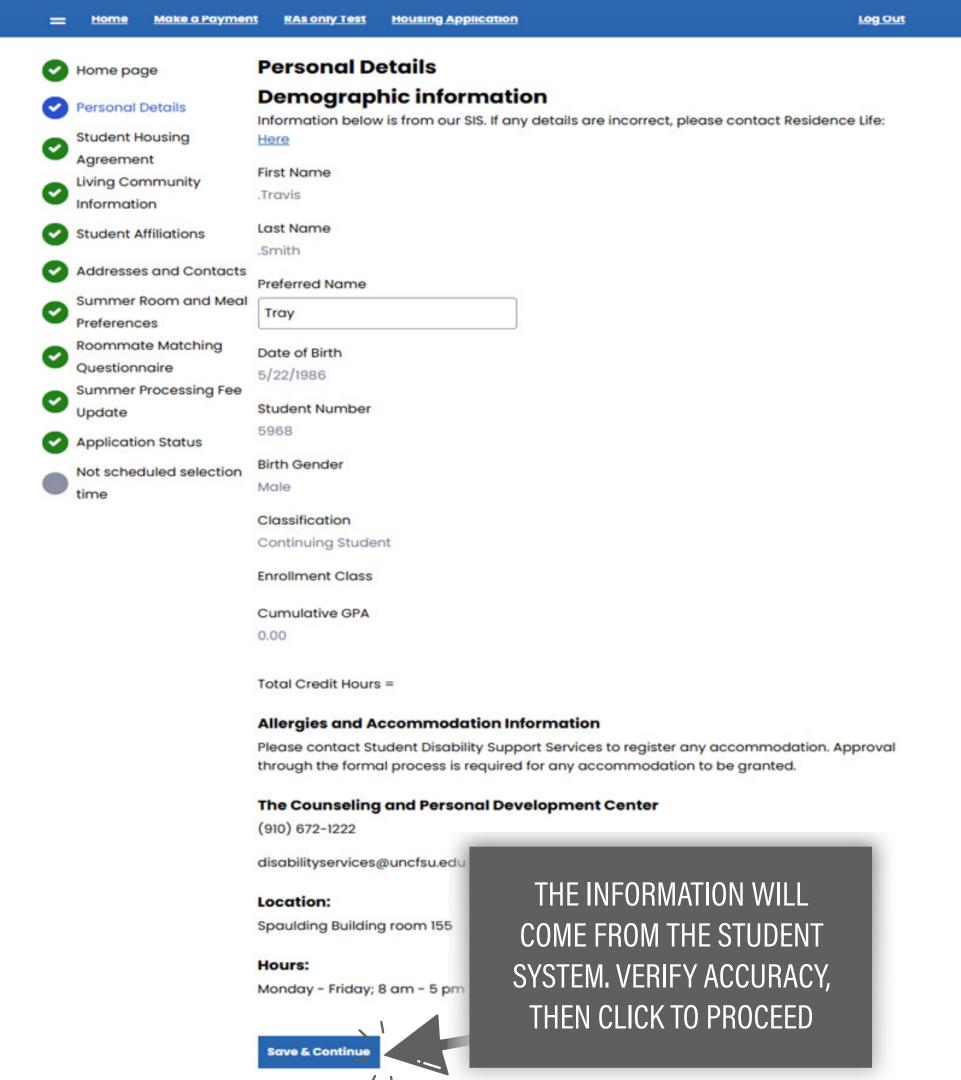

### Personal Details

- Student Housing Agreement
- Living Community Information
- Student Affiliations
- Addresses and Contacts
- Summer Room and Meal Preferences
- Roommate Matching Questionnaire
- Summer Processing Fee Update
- **Application Status**
- Not scheduled selection