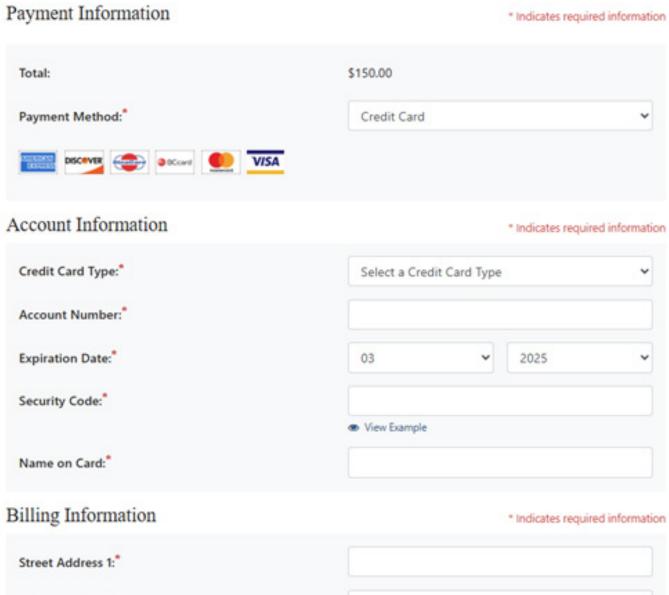

\* Indicates required information

THIS IS THE PAYMENT SCREEN FOR THE NON-REFUNDABLE \$150 APPLICATION FEE

UPON PAYMENT A CONFIRMATION WILL BE RECIEVED