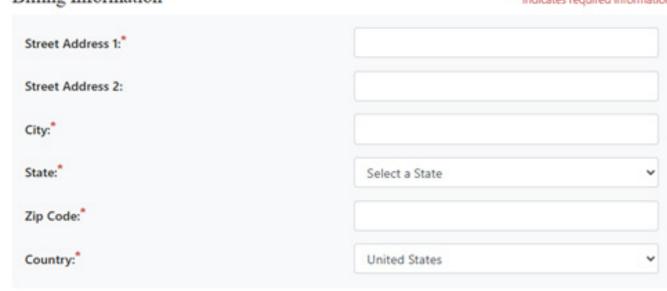

\* Indicates required information

THIS IS THE PAYMENT SCREEN FOR THE NON-REFUNDABLE \$150 APPLICATION FEE

UPON PAYMENT A CONFIRMATION WILL BE RECIEVED