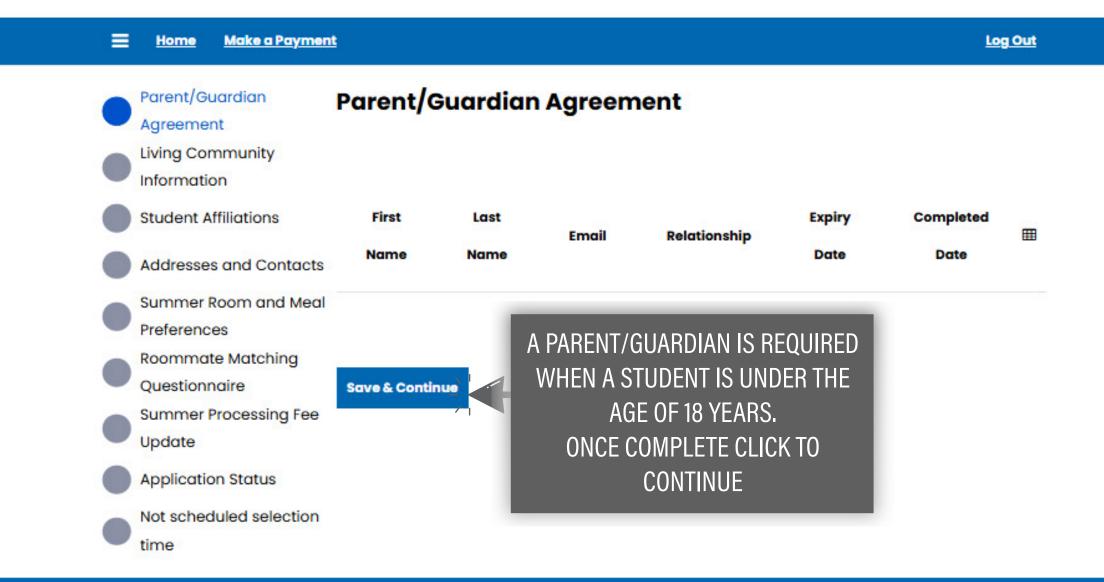

### Personal Details

- Student Housing Agreement
- Living Community Information
- Student Affiliations
- Addresses and Contacts
- Summer Room and Meal Preferences
- Roommate Matching Questionnaire
- Summer Processing Fee Update
- **Application Status**
- Not scheduled selection