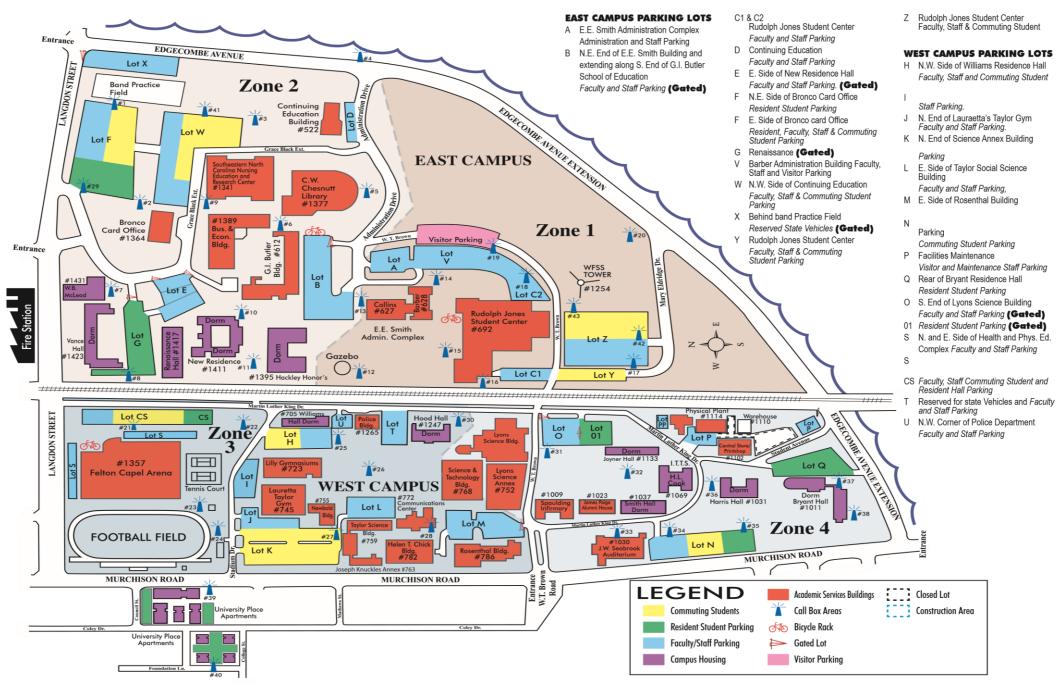

# FAYETTEVILLE STATE UNIVERSITY CAMPUS

#### **Graduation Parking**

Lot I – Handicap Parking

Lot S – Special Guest **Parking** 

Lot CS – Special Guest / **Guest Parking** 

Lot's H. J. K.L – Guest **Parking** 

Lot's U & T – Closed

Band Practice Field – Graduates, Faculty, and Staff

All other lots are opened to Guest, Faculty, Staff and Students.

## EMERGENCY CALL BOX

- 1 Parking lot F-Band Field
- 2 Parking lot W-Behind Bronco Card Office
- 3 Parking lot W-Behind Continuing Edu. Building
- 4 Corner of Administration & Edgecombe Drive
- 5 Administration Near Library
- 6 Between Butler and Chesnutt Library

- 11 Front of Honors Hall

- 01 Resident Student Parking (Gated)
- S N. and E. Side of Health and Phys. Ed.

### **EAST-SIDE OF CAMPUS**

- 7 W.B. McLeod Hall Dorm
- 8 Lot G / Vance Hall / facing Capel 9 Grace Black Circle near Nursing
- 10 Front of Butler
- 12 Behind Gazebo
- 13 Lot B / Near Collins
- 14 Across from Barber Administration
- 15 Front of Student Center
- 16 Rudolph Jones Student Center (R/R)
- 17 Lot Y / Upper area 18 Lot C2 / Entrance -Rudolph Jones

Student Ctr.

- 19 Lot V / Near W.T. Brown (Visitor Parking Area)
- 20 Corner of Edgecombe & Mary T. Eldridge Dr.
- 29 Lot F / Entrance (Langdon Street).
- 41 Lot W
- 42 Lot Z / Near W.T. Brown Road
- 43 Lot Z / Near Mary T. Eldridge Drive

#### **EMERGENCY CALL BOX** LOCATIONS **WEST-SIDE OF CAMPUS**

- 21 Lot S / Near Capel Entrance
- 22 Lot CS
- 23 Capel Arena / South-West Corner
- 24 Football Field / Near Stadium Drive
- 25 Lot U
- 26 Walkway In Front of Mitchell
- 27 Lot K /Near Taylor & Knuckles Building 28 Between Helen Chick & Comm. Building
- 29 Lot M / Science & Technology
- 30 Near Hood Hall & Martin Luther King
- 31 Lot O / Near Lyons Science
- 32 Sidewalk by Joyner & Alumni House 33 Between Seabrook Aud. & Martin Luther
- 34 Lot N / Behind Seabrook Auditorium
- 35 Lot N / Near Harris & Bryant Hall 36 Walkway - near Harris Hall
- 37 Lot Q / Near Bryant Hall
- 38 Bryant Hall (Bronco Plaza)
- 39 UPA By Clubhouse
- 40 UPA Front of Building #1317

Revised October 2015

DO NOT PARK ON SIDEWALKS