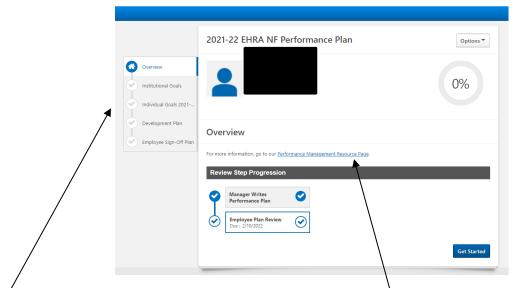

- Select your Performance Plan for Review and to Sign Off

- / Final Step of the Review step Progression is for the Employee to Review and Sign Off
- -' On the left-hand side, you will go through the Institutional, Individual Goals, and the Development Plan
- EHRA N-F employees are not evaluated on Institutional Goals
- You can access FSU's Performance Management Page for further information
- Click <u>"Get Started"</u>

- You can "Save and Exit" if you need to come back to the Performance Plan
- Or, if you would like to continue to the Individual Goals you can click "Save & Continue"

Customer Service Leadership Due: 5/9/2022