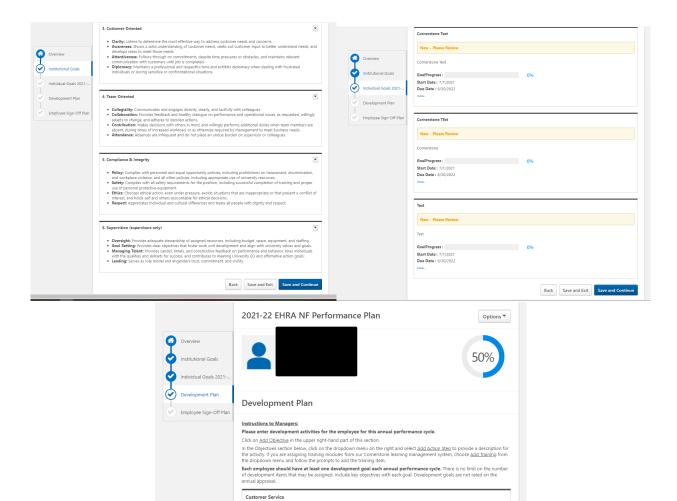

Back Save and Exit Save and Co

- Repeat the directions for the Individual Goals and Development Plan

- Employees are only signing off that they have **RECEIVED** the Performance Plan
- Employees do have the option to Decline to Sign if they would like
- Employees can leave comments in the "Comment" section
- To sign off on the Performance Plan, the employee needs to enter their name where it says "Employee"