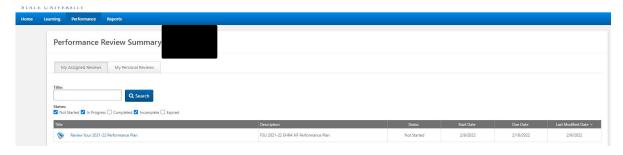

## I am the Employee

- Welcome to the Home Page of Cornerstone
- To see your action items, you can either click "Your Action Items" on the bottom of the page or you can select Performance from the top bar and then select performance reviews

- Select your Performance Plan for Review and to Sign Off

- / Final Step of the Review step Progression is for the Employee to Review and Sign Off
- -' On the left-hand side, you will go through the Institutional, Individual Goals, and the Development Plan
- EHRA N-F employees are not evaluated on Institutional Goals
- You can access FSU's Performance Management Page for further information
- Click <u>"Get Started"</u>