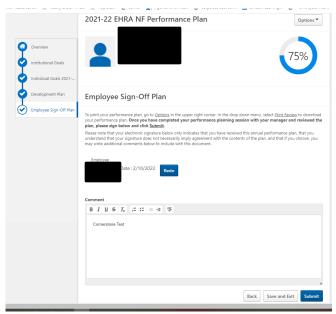

Back Save and Exit Save and Co

- Repeat the directions for the Individual Goals and Development Plan

- Employees are only signing off that they have **RECEIVED** the Performance Plan
- Employees do have the option to Decline to Sign if they would like
- Employees can leave comments in the "Comment" section
- To sign off on the Performance Plan, the employee needs to enter their name where it says "Employee"

- Once the employee signs the Performance Plan you will receive another notice asking if you are sure you would like to submit the Performance Plan
- ONCE YOU CLICK SUBMIT YOU WILL NO LONGER BE ABLE TO REVIEW THE PERFORMANCE PLAN