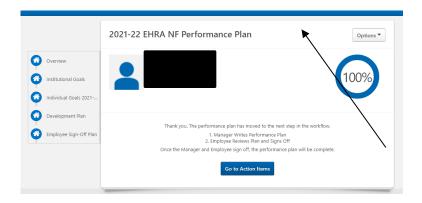

- Your final step is now complete.
- If you would like to print off your <u>COMPLETED</u> Performance Plan, select <u>"Print Preview"</u> from the <u>"Options"</u> drop down