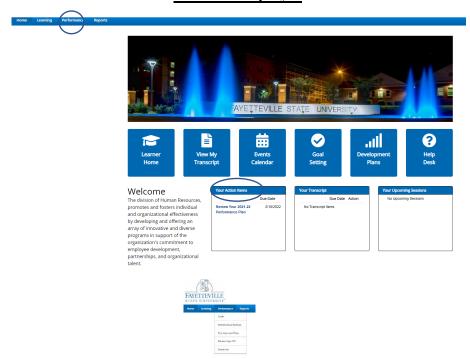

## I am the Employee

- Welcome to the Home Page of Cornerstone
- To see your action items, you can either click "Your Action Items" on the bottom of the page or you can select Performance from the top bar and then select performance reviews