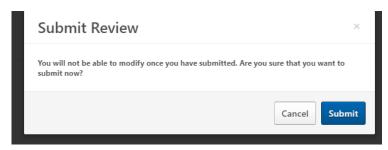

- Once the employee signs the Performance Plan you will receive another notice asking if you are sure you would like to submit the Performance Plan
- ONCE YOU CLICK SUBMIT YOU WILL NO LONGER BE ABLE TO REVIEW THE PERFORMANCE PLAN