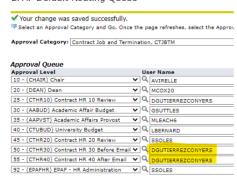

Routing Queue Update (Chair & Dean levels vary according to department) > Use the Default Routing Que link to update.

EPAF Default Routing Queue

For general information, continue to use the Adjunct/Overload ePAF Guide and the Suffix App to obtain the position suffix and FTE. Both the Guide and App are located on the HR website:

(HR > Employment > EHRA Employment > ePAF). Contact Cliff Bender via email if you experience any issues with the Suffix App.