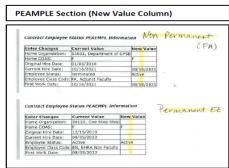

| PEAEMPL Section (complete PEAMPL section for FA Faculty ONLY) = NBAJOBS PERSONNEL DATE* |                                                                       |                                                                       |  |
|-----------------------------------------------------------------------------------------|-----------------------------------------------------------------------|-----------------------------------------------------------------------|--|
| 16 weeks & 1 <sup>st</sup> 8 weeks                                                      | 2 <sup>nd</sup> 8 weeks                                               | <u>D-TERM</u>                                                         |  |
| Current Hire Date & First Work Date: 01/16/2024 (contract begin date)                   | Current Hire Date & First Work Date: 03/18/2024 (contract begin date) | Current Hire Date & First Work Date: 05/12/2024 (contract begin date) |  |